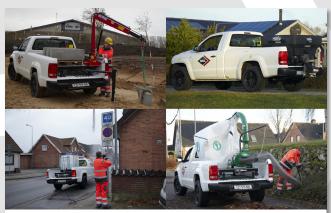

### **SELECTED FEATURES**

Compact operating dimensions (Patented Axle locking system - no outriggers)

VERSALIFT

3,04

LIGHT DUTY

VW Amarok FWD Pickup truck

Quick Shift options: Crane, salt spreader, pressure washer, leaf suction unit etc.