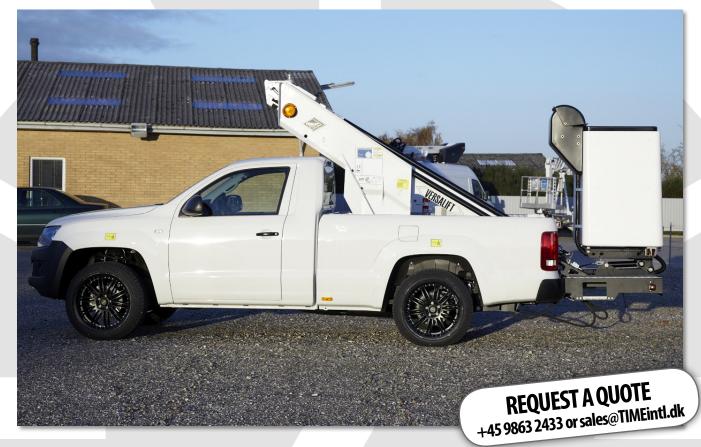

## **VW Amarok**

VERSALIFT. LIGHT DUTY

Chassis mounted Light Duty series aerial access platform on VW Amarok FWD Pickup truck with the TIME Quick Shift system (replaceable cargo bay equipment)

3,04

| SPECIFICATIONS                   | 3 / 5° max slope |
|----------------------------------|------------------|
| Working height:                  | 13,9 m           |
| Outreach: at 0° slope            | 5,1 / 4,1 m      |
| Cage capacity:                   | 120 / 200 kg     |
| GVW:                             | 3040 kg          |
| Flyboom:                         | -                |
| Wheelbase:                       | 3040 mm          |
| Insulation:                      | 1 kV             |
| Vehicle ID:                      | #9155            |
| Subject to change without natice |                  |

#### FEATURES

Patented Axle locking system (no outriggers). 2 man Eco cage with door, flash and electrical outlet. Rear platform with flash. Upper controls: Single joystick. TIME Quick Shift system (images with equipment other than LDT-140-TBX are strictly inspirational and the equipment in question is optional equipment). Load cell.

### **VW Amarok**

Chassis mounted Light Duty series aerial access platform on VW Amarok FWD Pickup truck with the TIME Quick Shift system (replaceable cargo bay equipment)