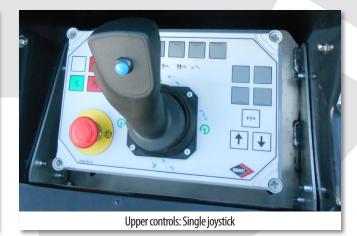

#### FEATURES

Patented Axle locking system (no outriggers). 2 man Eco cage with door, flash and electrical outlet. Rear platform with flash. Upper controls: Single joystick. TIME Quick Shift system (images with equipment other than LDT-140-TBX are strictly inspirational and the equipment in question is optional equipment). Load cell.