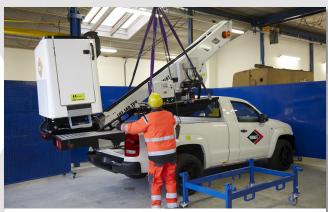

### **SELECTED FEATURES**

Compact operating dimensions (Patented Axle locking system - no outriggers)

VERSALIFT

3,04

LIGHT DUTY

VW Amarok FWD Pickup truck

Quick Shift options: Crane, salt spreader, pressure washer, leaf suction unit etc.

Max 15 min equipment change with overhead crane or forklift truck

Mounting frame on cargo bay. Attach equipment at four connection points

Time International A/S - Søndervang 3 - DK9640 Farsø Phone +45 98632433 - Fax +45 9863 2483 sales@TIMEintl.dk - www.TIMEintl.dk