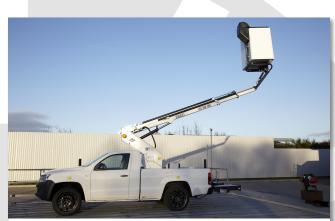

### **VW Amarok**

Chassis mounted Light Duty series aerial access platform on VW Amarok FWD Pickup truck with the TIME Quick Shift system (replaceable cargo bay equipment)

### **SELECTED FEATURES**

Compact operating dimensions (Patented Axle locking system - no outriggers)

VERSALIFT

3,04

LIGHT DUTY

VW Amarok FWD Pickup truck

Quick Shift options: Crane, salt spreader, pressure washer, leaf suction unit etc.