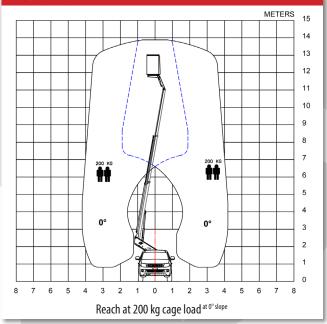

#### **REACH DIAGRAM**

Time International A/S - Søndervang 3 - DK9640 Farsø Phone +45 98632433 - Fax +45 9863 2483 sales@TIMEintl.dk - www.TIMEintl.dk

## **VW Amarok**

VERSALIFT. LIGHT DUTY

Chassis mounted Light Duty series aerial access platform on VW Amarok FWD Pickup truck with the TIME Quick Shift system (replaceable cargo bay equipment)

3,04

| SPECIFICATIONS                   | 3 / 5° max slope |
|----------------------------------|------------------|
| Working height:                  | 13,9 m           |
| Outreach: at 0° slope            | 5,1 / 4,1 m      |
| Cage capacity:                   | 120 / 200 kg     |
| GVW:                             | 3040 kg          |
| Flyboom:                         | -                |
| Wheelbase:                       | 3040 mm          |
| Insulation:                      | 1 kV             |
| Vehicle ID:                      | #9155            |
| Subject to change without natice |                  |