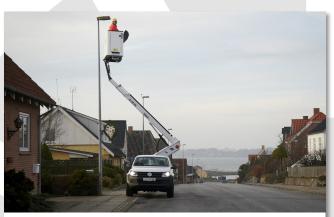

### **VW Amarok**

Chassis mounted Light Duty series aerial access platform on VW Amarok FWD Pickup truck with the TIME Quick Shift system (replaceable cargo bay equipment)

### **SELECTED FEATURES**

Compact operating dimensions (Patented Axle locking system - no outriggers)

VERSALIFT

3,04

LIGHT DUTY

VW Amarok FWD Pickup truck

Quick Shift options: Crane, salt spreader, pressure washer, leaf suction unit etc.